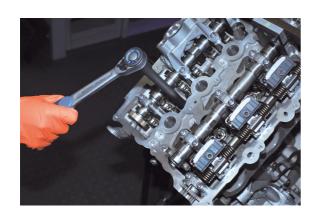

## Cylinder Head Bolt Star Socket 1/2"D – for PSA EB2

Extra-long slim fit star (E12) socket specifically introduced for the PSA EB2 series of engines that use E12 cylinder head bolts. Access to the cylinder head bolts is very restricted. Even after removal of the camshafts a standard E12 socket cannot be used. The Laser 8718 sockets slim fit design and length allow the user to easily access the head bolts.