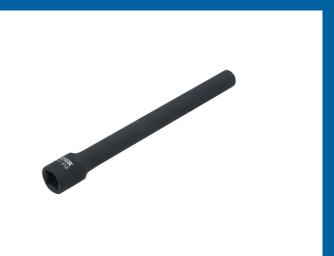

## Cylinder Head Bolt Star Socket 1/2"D – for PSA EB2

Extra-long slim fit star (E12) socket specifically introduced for the PSA EB2 series of engines that use E12 cylinder head bolts. Access to the cylinder head bolts is very restricted. Even after removal of the camshafts a standard E12 socket cannot be used. The Laser 8718 sockets slim fit design and length allow the user to easily access the head bolts.

## **Additional Information**

- · Applications include: BMW & PSA group vehicles.
- Engines include: BMW M50, M52, M54, S52, M42, M44 & PSA EB0 (1.0L) EB2 (1.2L).
- Size: E12 x 1/2"D; equivalent to Opel/Vauxhall OE number EN-52203 & BMW OE 11 2 250.
- · Total length: 200mm.
- Manufactured from chrome vanadium (CRV 6150) with black phosphate finish.